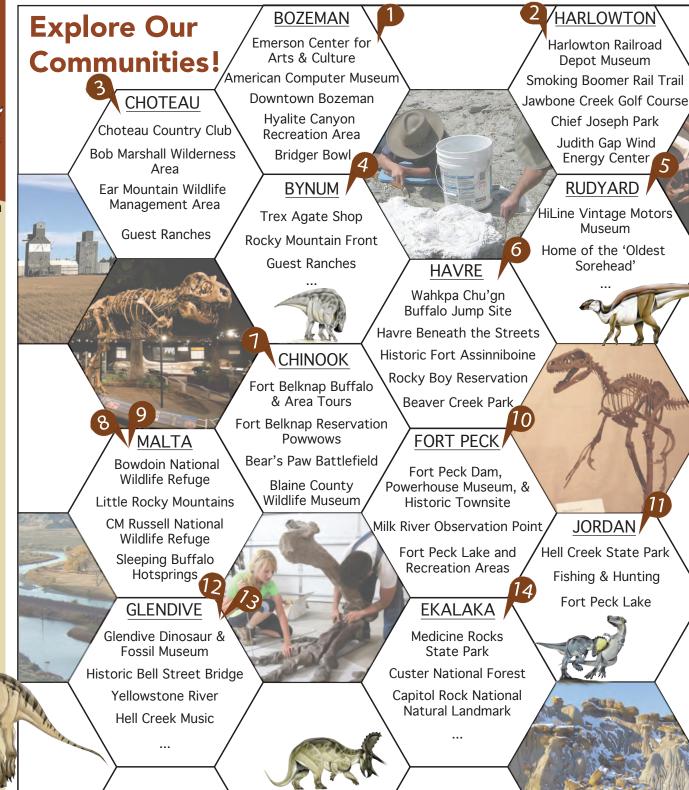

#### **Montana Dinosaur Trail Activities**

**Exhibits** 

Programs

# Travel the Montana Dinosaur Trail!

\*Here's a Route from West to East

Bozeman - Harlowton | 105 Miles

Follow 1-90 E to Big Timber. Continue on US-191 N to Harlowton.

Harlowton - Choteau | 183 Miles

Take US-12 to White Sulpher Springs. Continue on US-89 to Belt and follow US-200 and US-89 to Choteau.

Choteau – Bynum | 13 Miles

Head north on US-89 to Bynum.

Bynum - Rudyard | 134 Miles

Continue on US-89 and MT-44 to I-15 N to Shelby, then east on US-2.

Rudyard – Havre | 40 Miles

Continue east along US-2.

Havre – Chinook | 22 Miles

From Havre, follow US-2 to Chinook.

Chinook – Malta | 69 Miles

Continue east along US-2.

Malta - Fort Peck | 89 Miles

Head east on US-2 to Glasgow, follow MT-24 south to Fort Peck.

Fort Peck – Jordan | 94 Miles

Continue south on MT-24. At the US-200 junction, turn right toward Jordan.

Jordan – Glendive | 115 Miles

Take US-200 toward Circle, MT.

Continue on US-200S to Glendive

Glendive – Ekalaka | 109 Miles

Follow 1-94 E and MT-7 S to Ekalaka.